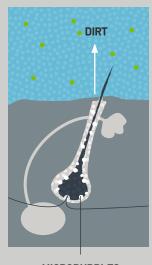

# WHAT IS MICROBUBBLE THERAPY?

Microbubble therapy is a calm bathing experience where water is infused with billions of micro-sized, oxygen-rich bubbles. When combined with Ozone Sterilization, microbubble therapy becomes a powerful oxidant, attacking bacteria, viruses, and much more.

#### WHAT CAN MICROBUBBLES DO FOR MY DOG?

The bubbles can remove trapped dirt, bacteria, and yeast. Oily secretion, referred to as sebum, is released reducing odors. As the bubbles burst, they help to clean and hydrate your dog's skin creating a silky-smooth coat that is healthier than ever. Microbubbles penetrate deep into the skin relieving rashes or sensitive areas causing irritation using nothing but water.

# WHICH DOGS ARE IDEAL FOR MICROBUBBLE THERAPY?

The short answer is that any dog can benefit from microbubble therapy, however, dogs who suffer from hot spots, itchy skin, dandruff, inflammation, skin infections, allergies, and excessive shedding or hair loss can benefit the most. Microbubble therapy can also help relieve stress and anxiety.