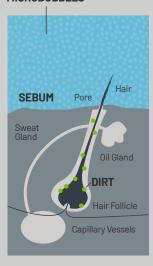

# WHAT IS MICROBUBBLE THERAPY?

Microbubble therapy is a calm bathing experience where water is infused with billions of micro-sized, oxygen-rich bubbles. When combined with Ozone Sterilization, microbubble therapy becomes a powerful oxidant, attacking bacteria, viruses, and much more.

#### WHAT CAN MICROBUBBLES DO FOR MY DOG?

The bubbles can remove trapped dirt, bacteria, and yeast. Oily secretion, referred to as sebum, is released reducing odors. As the bubbles burst, they help to clean and hydrate your dog's skin creating a silky-smooth coat that is healthier than ever. Microbubbles penetrate deep into the skin relieving rashes or sensitive areas causing irritation using nothing but water.

# WHICH DOGS ARE IDEAL FOR MICROBUBBLE THERAPY?

The short answer is that any dog can benefit from microbubble therapy, however, dogs who suffer from hot spots, itchy skin, dandruff, inflammation, skin infections, allergies, and excessive shedding or hair loss can benefit the most. Microbubble therapy can also help relieve stress and anxiety.